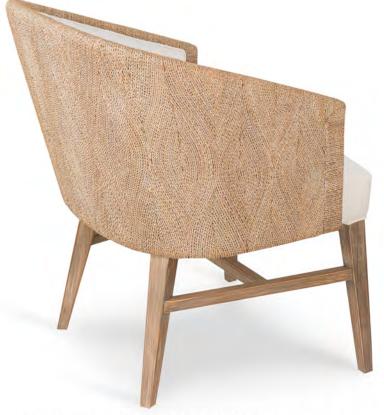

2020 COLLECTION

27.5" x 31.5" x 32"Ht

© calfurnph

s calfurnphilippines www.calfurnph.com

23.25" x 23.75" x 33.75"Ht

© calfurnph

scalfurnphilippines www.calfurnph.com

BROOKS LOUNGE CHAIR