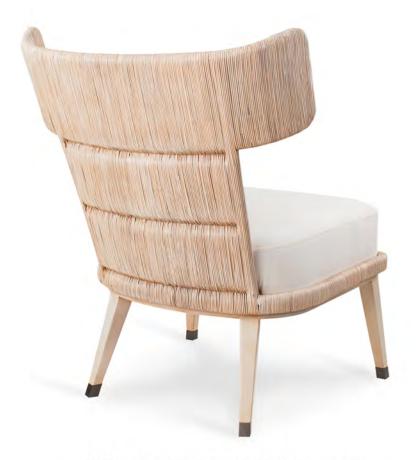

2020 COLLECTION

27.5" x 31.5" x 32"Ht

© calfurnph

s calfurnphilippines www.calfurnph.com

23.25" x 23.75" x 33.75"Ht

© calfurnph

scalfurnphilippines www.calfurnph.com

BROOKS LOUNGE CHAIR