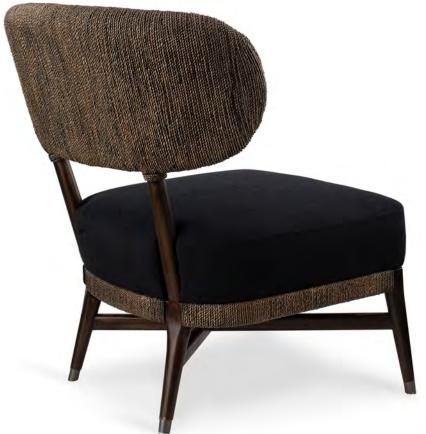

2020 COLLECTION







27.5" x 31.5" x 32"Ht



© calfurnph

s calfurnphilippines www.calfurnph.com







23.25" x 23.75" x 33.75"Ht





© calfurnph

scalfurnphilippines www.calfurnph.com





BROOKS LOUNGE CHAIR

27.75" x 33" x 33.25"Ht







29.5" x 31.0" x 34.5"Ht









29.5" x 31.0" x 34.5"Ht









18.5" x 23.75" x 31.75"Ht



© calfurnph

(f) calfurnphilippines www.calfurnph.com







CALFURN





25.25" x 30.75" x 36"Ht



© calfurnph

g calfurnphilippines www.calfurnph.com







21.75" x 26.75" x 32.75"Ht









OCALA DINING CHAIR

22" x 23.75" x 32.75"Ht



© calfurnph

alfurnphilippines www.calfurnph.com





18.5" x 24.3/8" x 32"Ht



© calfurnph

g calfurnphilippines www.calfurnph.com





27.25" x 30.5" x 27.75"Ht







27.5" x 33.75" x 33.0"Ht



© calfurnph

alfurnphilippines www.calfurnph.com





25.25" x 27.0" x 31.75"Ht



CALFURN

© calfurnph

g calfurnphilippines www.calfurnph.com























SACRAMENTO OCCASIONAL CHAIR

25" x 28.25" x 33.0"Ht



© calfurnph [ calfurnphilippines

www