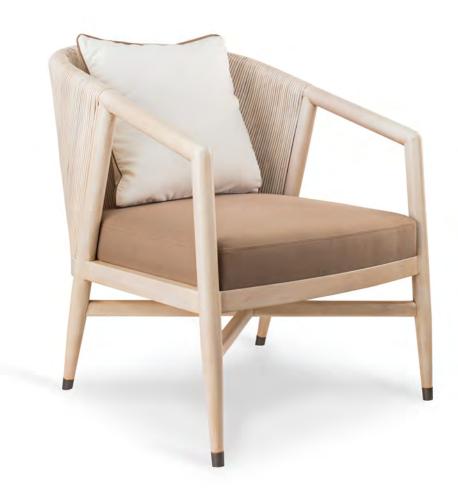

2020 COLLECTION







27.5" x 31.5" x 32"Ht



© calfurnph

s calfurnphilippines www.calfurnph.com







23.25" x 23.75" x 33.75"Ht





© calfurnph

scalfurnphilippines www.calfurnph.com





BROOKS LOUNGE CHAIR

27.75" x 33" x 33.25"Ht







29.5" x 31.0" x 34.5"Ht









29.5" x 31.0" x 34.5"Ht









18.5" x 23.75" x 31.75"Ht



© calfurnph

(f) calfurnphilippines www.calfurnph.com







CALFURN





25.25" x 30.75" x 36"Ht



© calfurnph

g calfurnphilippines www.calfurnph.com







21.75" x 26.75" x 32.75"Ht









OCALA DINING CHAIR

22" x 23.75" x 32.75"Ht



© calfurnph

alfurnphilippines www.calfurnph.com





18.5" x 24.3/8" x 32"Ht



© calfurnph

g calfurnphilippines www.calfurnph.com





27.25" x 30.5" x 27.75"Ht







27.5" x 33.75" x 33.0"Ht



© calfurnph

alfurnphilippines www.calfurnph.com





25.25" x