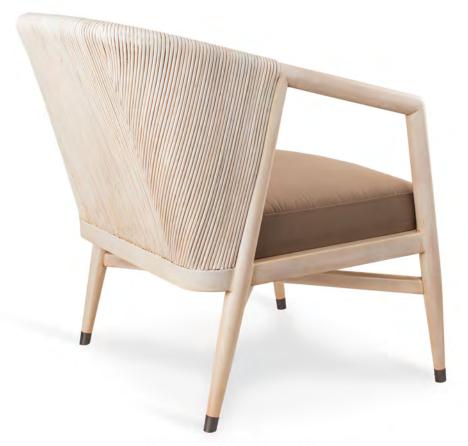

2020 COLLECTION







27.5" x 31.5" x 32"Ht



© calfurnph

s calfurnphilippines www.calfurnph.com







23.25" x 23.75" x 33.75"Ht





© calfurnph

scalfurnphilippines www.calfurnph.com





BROOKS LOUNGE CHAIR

27.75" x 33" x 33.25"Ht







29.5" x 31.0" x 34.5"Ht









29.5" x 31.0" x 34.5"Ht









18.5" x 23.75" x 31.75"Ht



© calfurnph

(f) calfurnphilippines www.calfurnph.com







CALFURN





25.25" x 30.75" x 36"Ht



© calfurnph

g calfurnphilippines www.calfurnph.com







21.75" x 26.75" x 32.75"Ht









OCALA DINING CHAIR

22" x 23.75" x 32.75"Ht



© calfurnph

alfurnphilippines www.calfurnph.com





18.5" x 24.3/8" x 32"Ht



© calfurnph

g calfurnphilippines www.calfurnph.com





27.25" x 30.5" x 27.75"Ht







27.5" x 33.75" x 33.0"Ht



© calfurnph

alfurnphilippines www.