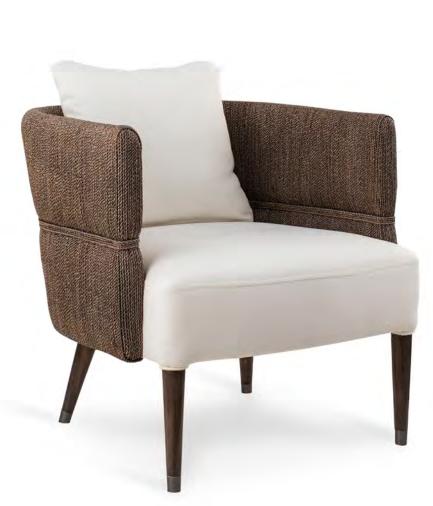

27.75" x 33" x 33.25"Ht

29.5" x 31.0" x 34.5"Ht

29.5" x 31.0" x 34.5"Ht

18.5" x 23.75" x 31.75"Ht

© calfurnph

(f) calfurnphilippines www.calfurnph.com

CALFURN

25.25" x 30.75" x 36"Ht