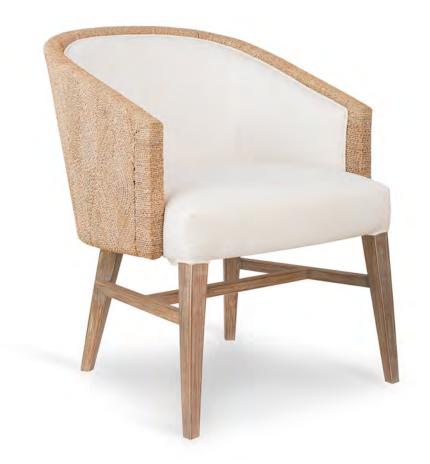

© calfurnph

g calfurnphilippines www.calfurnph.com

21.75" x 26.75" x 32.75"Ht

OCALA DINING CHAIR

22" x 23.75" x 32.75"Ht

© calfurnph

alfurnphilippines www.calfurnph.com

18.5" x 24.3/8" x 32"Ht