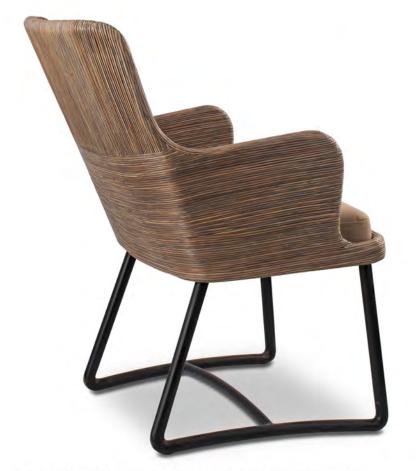

2020 COLLECTION







27.5" x 31.5" x 32"Ht



© calfurnph

s calfurnphilippines www.calfurnph.com







23.25" x 23.75" x 33.75"Ht





© calfurnph

scalfurnphilippines www.calfurnph.com





BROOKS LOUNGE CHAIR

27.75" x 33" x 33.25"Ht







29.5" x 31.0" x 34.5"Ht









29.5" x 31.0" x 34.5"Ht









18.5" x 23.75" x 31.75"Ht



© calfurnph

(f) calfurnphilippines www.calfurnph.com







CALFURN





25.25" x 30.75" x 36"Ht



© calfurnph

g calfurnphilippines www.calfurnph.com







21.75" x 26.75" x 32.75"Ht









OCALA DINING CHAIR

22" x 23.75" x 32.75"Ht



© calfurnph

alfurnphilippines www.calfurnph.com





18.5" x 24.3/8" x 32"Ht



© calfurnph

g calfurnphilippines www.calfurnph.com





27.25" x 30.5" x 27.75"Ht







27.5" x 33.75" x 33.0"Ht



© calfurnph

alfurnphilippines www.calfurnph.com





25.25" x 27.0" x 31.75"Ht



CALFURN

© calfurnph

g calfurnphilippines www.calfurnph.com























SACRAMENTO OCCASIONAL CHAIR

25" x 28.25" x 33.0"Ht



© calfurnph [ calfurnphilippines

www.calfurnph.com





## SCOTTS DALE LOUNGE CHAIR

32.5" x 33.75" x 32.25"Ht