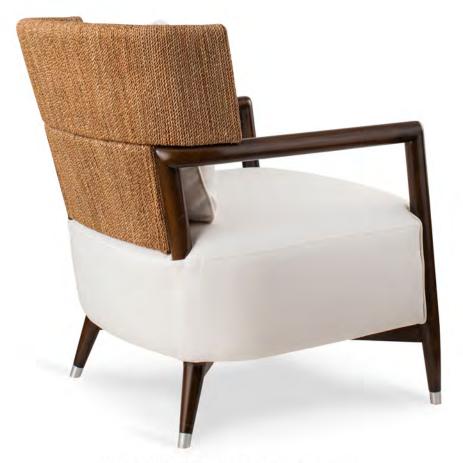

© calfurnph

g calfurnphilippines www.calfurnph.com

21.75" x 26.75" x 32.75"Ht

OCALA DINING CHAIR

22" x 23.75" x 32.75"Ht

© calfurnph

alfurnphilippines www.calfurnph.com

18.5" x 24.3/8" x 32"Ht