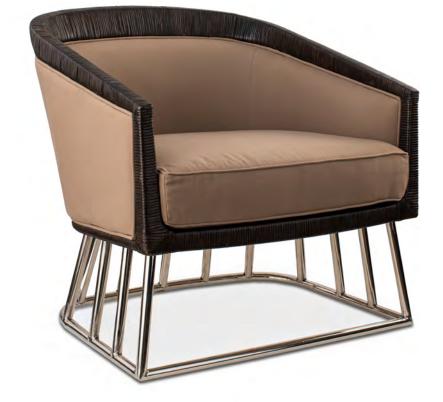

x 23.75" x 31.75"Ht



© calfurnph

(f) calfurnphilippines www.calfurnph.com







CALFURN





25.25" x 30.75" x 36"Ht



© calfurnph

g calfurnphilippines www.calfurnph.com







21.75" x 26.75" x 32.75"Ht









OCALA DINING CHAIR

22" x 23.75" x 32.75"Ht



© calfurnph

alfurnphilippines www.calfurnph.com





18.5" x 24.3/8" x 32"Ht



© calfurnph

g calfurnphilippines www.calfurnph.com





27.25" x 30.5" x 27.75"Ht







27.5" x 33.75" x 33.0"Ht



© calfurnph

alfurnphilippines www.calfurnph.com





25.25" x 27.0" x 31.75"Ht



CALFURN

© calfurnph

g calfurnphilippines www.calfurnph.com























SACRAMENTO OCCASIONAL CHAIR

25" x 28.25" x 33.0"Ht



© calfurnph [ calfurnphilippines

www.calfurnph.com





## SCOTTS DALE LOUNGE CHAIR

32.5" x 33.75" x 32.25"Ht