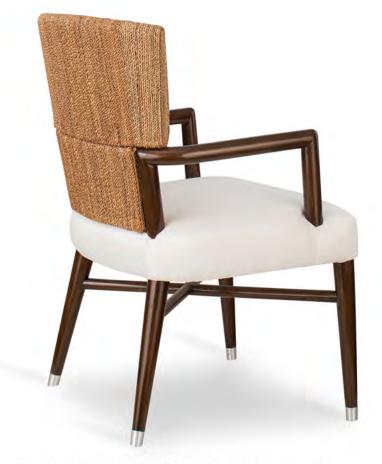

2020 COLLECTION

27.5" x 31.5" x 32"Ht

© calfurnph

s calfurnphilippines www.calfurnph.com

23.25" x 23.75" x 33.75"Ht

© calfurnph

scalfurnphilippines www.calfurnph.com

BROOKS LOUNGE CHAIR