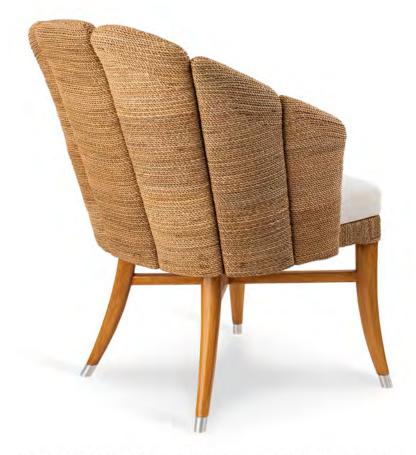

© calfurnph

g calfurnphilippines www.calfurnph.com

21.75" x 26.75" x 32.75"Ht

OCALA DINING CHAIR

22" x 23.75" x 32.75"Ht

© calfurnph

alfurnphilippines www.calfurnph.com

18.5" x 24.3/8" x 32"Ht