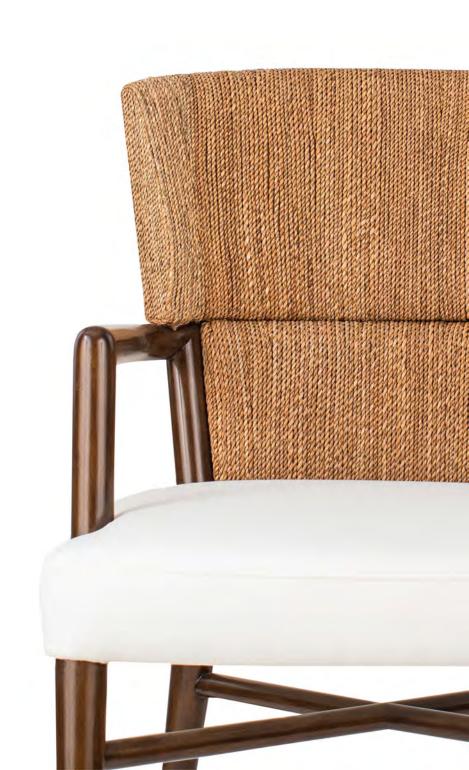

© calfurnph

g calfurnphilippines www.calfurnph.com

21.75" x 26.75" x 32.75"Ht

OCALA DINING CHAIR

22" x 23.75" x 32.75"Ht

© calfurnph

alfurnphilippines www.calfurnph.com

18.5" x 24.3/8" x 32"Ht