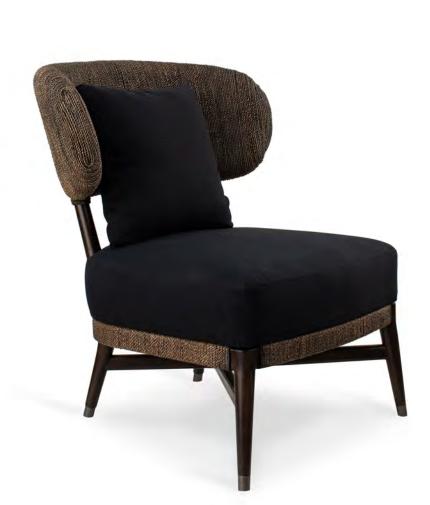

2020 COLLECTION

27.5" x 31.5" x 32"Ht

© calfurnph

s calfurnphilippines www.calfurnph.com

23.25" x 23.75" x 33.75"Ht

© calfurnph

scalfurnphilippines www.calfurnph.com

BROOKS LOUNGE CHAIR