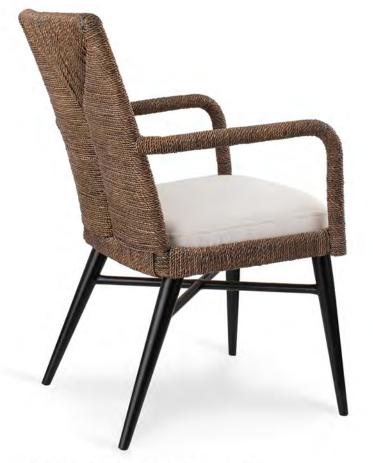

© calfurnph

g calfurnphilippines www.calfurnph.com

21.75" x 26.75" x 32.75"Ht

OCALA DINING CHAIR

22" x 23.75" x 32.75"Ht

© calfurnph

alfurnphilippines www.calfurnph.com

18.5" x 24.3/8" x 32"Ht