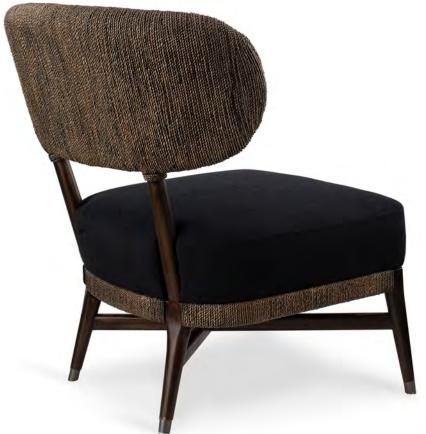

2020 COLLECTION

27.5" x 31.5" x 32"Ht

© calfurnph

s calfurnphilippines www.calfurnph.com

23.25" x 23.75" x 33.75"Ht

© calfurnph

scalfurnphilippines www.calfurnph.com

BROOKS LOUNGE CHAIR