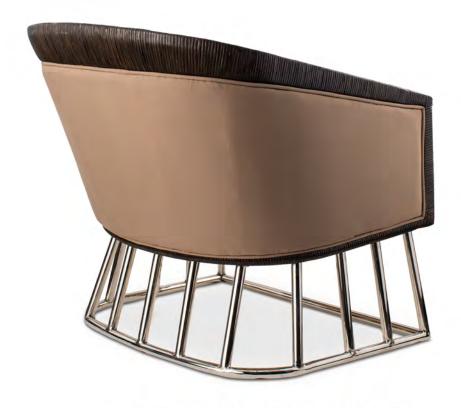

x 34.5"Ht









29.5" x 31.0" x 34.5"Ht









18.5" x 23.75" x 31.75"Ht



© calfurnph

(f) calfurnphilippines www.calfurnph.com







CALFURN





25.25" x 30.75" x 36"Ht



© calfurnph

g calfurnphilippines www.calfurnph.com







21.75" x 26.75" x 32.75"Ht









OCALA DINING CHAIR

22" x 23.75" x 32.75"Ht



© calfurnph

alfurnphilippines www.calfurnph.com





18.5" x 24.3/8" x 32"Ht



© calfurnph

g calfurnphilippines www.calfurnph.com





27.25" x 30.5" x 27.75"Ht







27.5" x 33.75" x 33.0"Ht



© calfurnph

alfurnphilippines www.calfurnph.com





25.25" x 27.0" x 31.75"Ht



CALFURN

© calfurnph

g calfurnphilippines www.calfurnph.com























SACRAMENTO OCCASIONAL CHAIR

25" x 28.25" x 33.0"Ht



© calfurnph [ calfurnphilippines

www.calfurnph.com





## SCOTTS DALE LOUNGE CHAIR

32.5" x 33.75" x 32.25"Ht