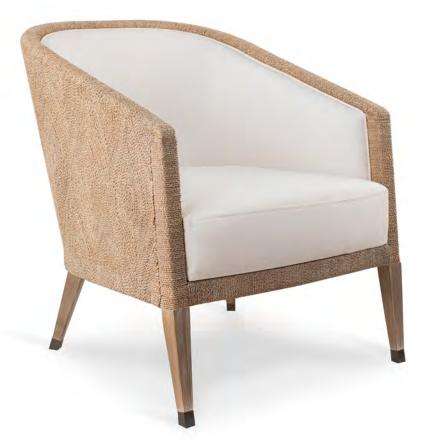

2020 COLLECTION

27.5" x 31.5" x 32"Ht

© calfurnph

s calfurnphilippines www.calfurnph.com

23.25" x 23.75" x 33.75"Ht

© calfurnph

scalfurnphilippines www.calfurnph.com

BROOKS LOUNGE CHAIR