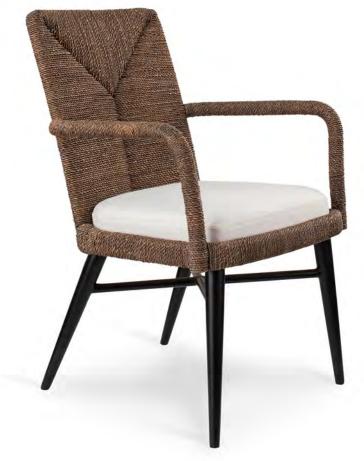

© calfurnph

g calfurnphilippines www.calfurnph.com

21.75" x 26.75" x 32.75"Ht

OCALA DINING CHAIR

22" x 23.75" x 32.75"Ht

© calfurnph

alfurnphilippines www.calfurnph.com

18.5" x 24.3/8" x 32"Ht