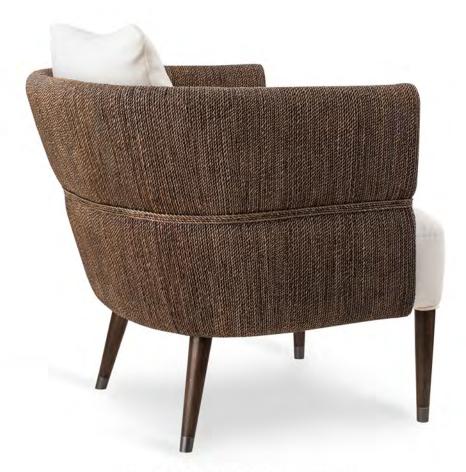

27.75" x 33" x 33.25"Ht

29.5" x 31.0" x 34.5"Ht

29.5" x 31.0" x 34.5"Ht

18.5" x 23.75" x 31.75"Ht

© calfurnph

(f) calfurnphilippines www.calfurnph.com

CALFURN

25.25" x 30.75" x 36"Ht