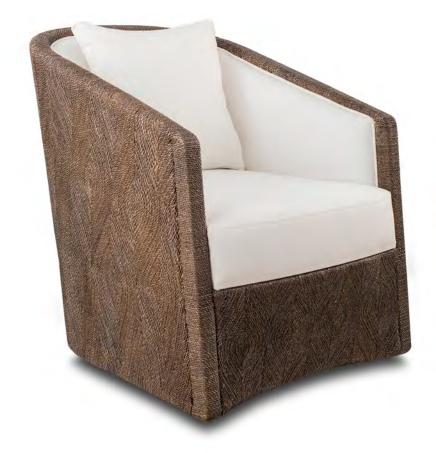

© calfurnph

g calfurnphilippines www.calfurnph.com

21.75" x 26.75" x 32.75"Ht

OCALA DINING CHAIR

22" x 23.75" x 32.75"Ht

© calfurnph

alfurnphilippines www.calfurnph.com

18.5" x 24.3/8" x 32"Ht