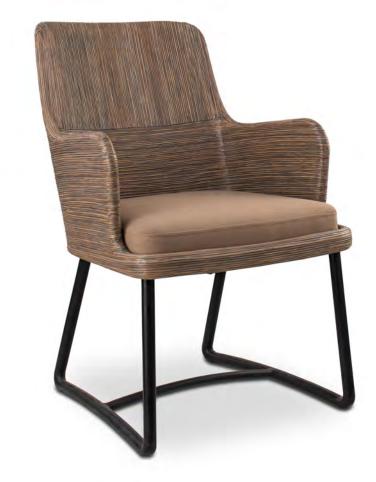

2020 COLLECTION







27.5" x 31.5" x 32"Ht



© calfurnph

s calfurnphilippines www.calfurnph.com







23.25" x 23.75" x 33.75"Ht





© calfurnph

scalfurnphilippines www.calfurnph.com





BROOKS LOUNGE CHAIR

27.75" x 33" x 33.25"Ht







29.5" x 31.0" x 34.5"Ht









29.5" x 31.0" x 34.5"Ht









18.5" x 23.75" x 31.75"Ht



© calfurnph

(f) calfurnphilippines www.calfurnph.com







CALFURN





25.25" x 30.75" x 36"Ht



© calfurnph

g calfurnphilippines www.calfurnph.com







21.75" x 26.75" x 32.75"Ht









OCALA DINING CHAIR

22" x 23.75" x 32.75"Ht



© calfurnph

alfurnphilippines www.calfurnph.com





18.5" x 24.3/8" x 32"Ht



© calfurnph

g calfurnphilippines www.calfurnph.com





27.25" x 30.5" x 27.75"Ht







27.5" x 33.75" x 33.0"Ht



© calfurnph

alfurnphilippines www.calfurnph.com





25.25" x 27.0" x 31.75"Ht



CALFURN

© calfurnph

g calfurnphilippines www.calfurnph.com























SACRAMENTO OCCASIONAL CHAIR

25" x 28.25" x 33.0"Ht



© calfurnph [ calfurnphilippines

www.calfurnph.com





## SCOTTS DALE LOUNGE CHAIR

32.5" x 33.75" x 32.25"Ht