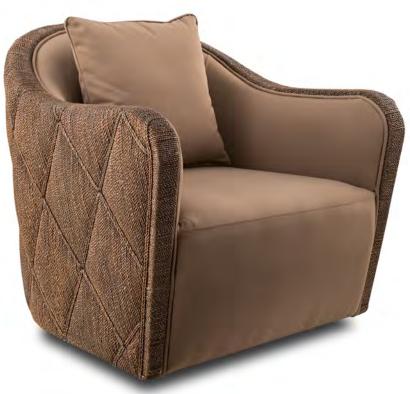

2020 COLLECTION







27.5" x 31.5" x 32"Ht



© calfurnph

s calfurnphilippines www.calfurnph.com







23.25" x 23.75" x 33.75"Ht





© calfurnph

scalfurnphilippines www.calfurnph.com





BROOKS LOUNGE CHAIR

27.75" x 33" x 33.25"Ht







29.5" x 31.0" x 34.5"Ht









29.5" x 31.0" x 34.5"Ht









18.5" x 23.75" x 31.75"Ht



© calfurnph

(f) calfurnphilippines www.calfurnph.com







CALFURN





25.25" x 30.75" x 36"Ht



© calfurnph

g calfurnphilippines www.calfurnph.com







21.75" x 26.75" x 32.75"Ht









OCALA DINING CHAIR

22" x 23.75" x 32.75"Ht



© calfurnph

alfurnphilippines www.calfurnph.com





18.5" x 24.3/8" x 32"Ht



© calfurnph

g calfurnphilippines www.calfurnph.com





27.25" x 30.5" x 27.75"Ht







27.5" x 33.75" x 33.0"Ht



© calfurnph

alfurnphilippines www.calfurnph.com





25.25" x 27.0" x 31.75"Ht



CALFURN

© calfurnph

g calfurnphilippines www.calfurnph.com























SACRAMENTO OCCASIONAL CHAIR

25" x 28.25" x 33.0"Ht



© calfurnph [ calfurnphilippines

www.calfurnph.com





## SCOTTS DALE LOUNGE CHAIR

32.5" x 33.75" x 32.25"Ht