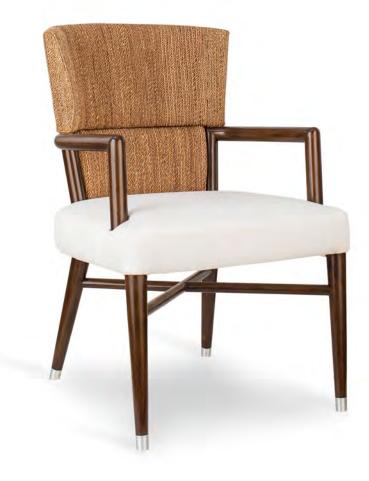

© calfurnph

g calfurnphilippines www.calfurnph.com

21.75" x 26.75" x 32.75"Ht

OCALA DINING CHAIR

22" x 23.75" x 32.75"Ht

© calfurnph

alfurnphilippines www.calfurnph.com

18.5" x 24.3/8" x 32"Ht