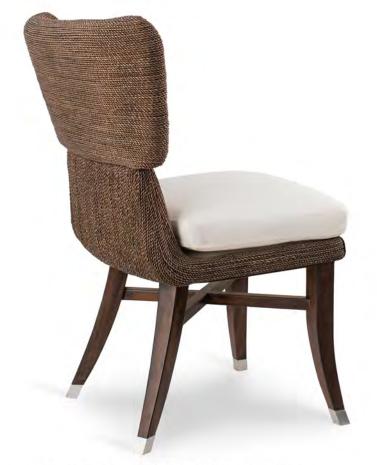

© calfurnph

g calfurnphilippines www.calfurnph.com

21.75" x 26.75" x 32.75"Ht

OCALA DINING CHAIR

22" x 23.75" x 32.75"Ht

© calfurnph

alfurnphilippines www.calfurnph.com

18.5" x 24.3/8" x 32"Ht