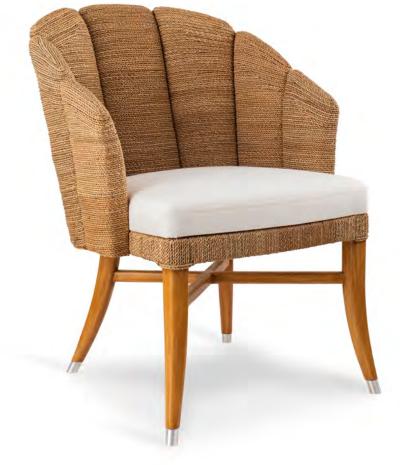

© calfurnph

g calfurnphilippines www.calfurnph.com

21.75" x 26.75" x 32.75"Ht

OCALA DINING CHAIR

22" x 23.75" x 32.75"Ht

© calfurnph

alfurnphilippines www.calfurnph.com

18.5" x 24.3/8" x 32"Ht