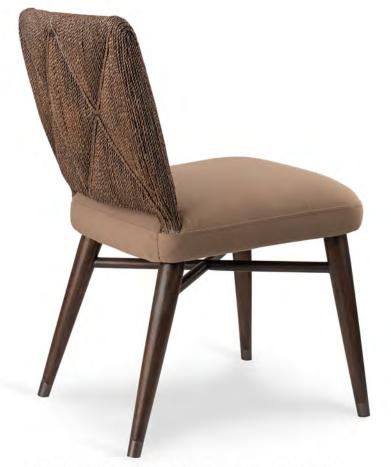

© calfurnph

g calfurnphilippines www.calfurnph.com

21.75" x 26.75" x 32.75"Ht

OCALA DINING CHAIR

22" x 23.75" x 32.75"Ht

© calfurnph

alfurnphilippines www.calfurnph.com

18.5" x 24.3/8" x 32"Ht