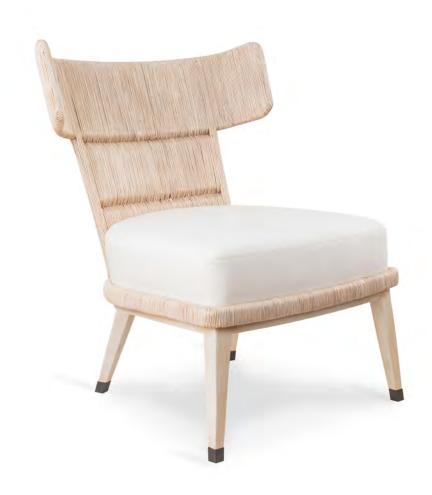

2020 COLLECTION

27.5" x 31.5" x 32"Ht

© calfurnph

s calfurnphilippines www.calfurnph.com

23.25" x 23.75" x 33.75"Ht

© calfurnph

scalfurnphilippines www.calfurnph.com

BROOKS LOUNGE CHAIR