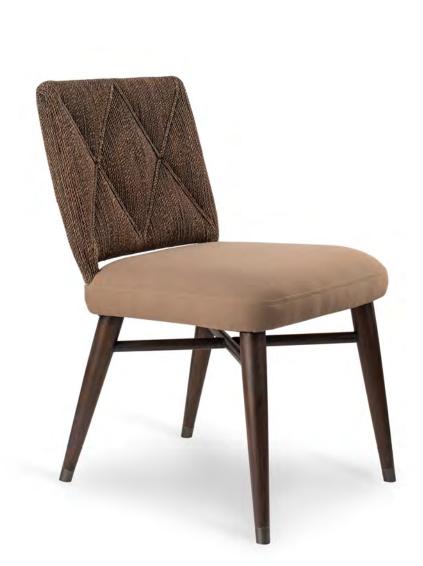

2020 COLLECTION







27.5" x 31.5" x 32"Ht



© calfurnph

s calfurnphilippines www.calfurnph.com







23.25" x 23.75" x 33.75"Ht





© calfurnph

scalfurnphilippines www.calfurnph.com





BROOKS LOUNGE CHAIR

27.75" x 33" x 33.25"Ht







29.5" x 31.0" x 34.5"Ht









29.5" x 31.0" x 34.5"Ht









18.5" x 23.75" x 31.75"Ht



© calfurnph

(f) calfurnphilippines www.calfurnph.com







CALFURN





25.25" x 30.75" x 36"Ht



© calfurnph

g calfurnphilippines www.calfurnph.com







21.75" x 26.75" x 32.75"Ht









OCALA DINING CHAIR

22" x 23.75" x 32.75"Ht



© calfurnph

alfurnphilippines www.calfurnph.com





18.5" x 24.3/8" x 32"Ht



© calfurnph

g calfurnphilippines www.calfurnph.com





27.25" x 30.5" x 27.75"Ht







27.5" x 33.75" x 33.0"Ht



© calfurnph

alfurnphilippines www.calfurnph.com





25.25" x 27.0" x 31.75"Ht



CALFURN

© calfurnph

g calfurnphilippines www.calfurnph.com























SACRAMENTO OCCASIONAL CHAIR

25" x 28.25" x 33.0"Ht



© calfurnph [ calfurnphilippines

www.calfurnph.com





## SCOTTS DALE LOUNGE CHAIR

32.5" x 33.75" x 32.25"Ht