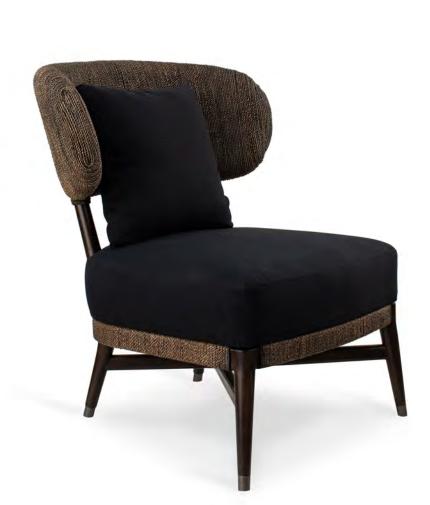

2020 COLLECTION







27.5" x 31.5" x 32"Ht



© calfurnph

s calfurnphilippines www.calfurnph.com







23.25" x 23.75" x 33.75"Ht





© calfurnph

scalfurnphilippines www.calfurnph.com





BROOKS LOUNGE CHAIR

27.75" x 33" x 33.25"Ht







29.5" x 31.0" x 34.5"Ht









29.5" x 31.0" x 34.5"Ht









18.5" x 23.75" x 31.75"Ht



© calfurnph

(f) calfurnphilippines www.calfurnph.com







CALFURN





25.25" x 30.75" x 36"Ht



© calfurnph

g calfurnphilippines www.calfurnph.com







21.75" x 26.75" x 32.75"Ht









OCALA DINING CHAIR

22" x 23.75" x 32.75"Ht



© calfurnph

alfurnphilippines www.calfurnph.com





18.5" x 24.3/8" x 32"Ht



© calfurnph

g calfurnphilippines www.calfurnph.com





27.25" x 30.5" x 27.75"Ht







27.5" x 33.75" x 33.0"Ht



© calfurnph

alfurnphilippines www.calfurnph.com





25.25" x 27.0" x 31.75"Ht



CALFURN

© calfurnph

g calfurnphilippines www.calfurnph.com























SACRAMENTO OCCASIONAL CHAIR

25" x 28.25" x 33.0"Ht



© calfurnph [ calfurnphilippines

www.calfurnph.com





## SCOTTS DALE LOUNGE CHAIR

32.5" x 33.75