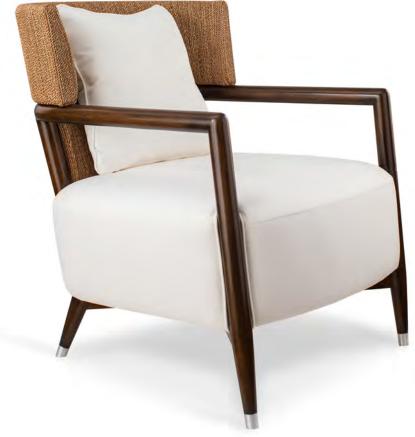

© calfurnph

g calfurnphilippines www.calfurnph.com

21.75" x 26.75" x 32.75"Ht

OCALA DINING CHAIR

22" x 23.75" x 32.75"Ht

© calfurnph

alfurnphilippines www.calfurnph.com

18.5" x 24.3/8" x 32"Ht